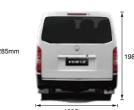

## **OVERALL DIMENSION**

## **SEAT ARRANGEMENT**











| Model               |                                           |                                   |                           | CS2<br>Passenger                                        | C2<br>Passenger                                         |
|---------------------|-------------------------------------------|-----------------------------------|---------------------------|---------------------------------------------------------|---------------------------------------------------------|
| Emission            |                                           |                                   |                           | EuroIV                                                  | EurolV                                                  |
| Main Spec.          |