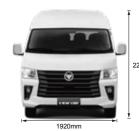

## **OVERALL DIMENSION**

## **SEAT ARRANGEMENT**











| Model               |                                           |                                   |                           | CS2<br>Passenger                                        | C2<br>Passenger                                         |
|---------------------|-------------------------------------------|-----------------------------------|---------------------------|---------------------------------------------------------|---------------------------------------------------------|
| Emission            |                                           |                                   |                           | EuroIV                                                  | EurolV                                                  |
| Main Spec.          |