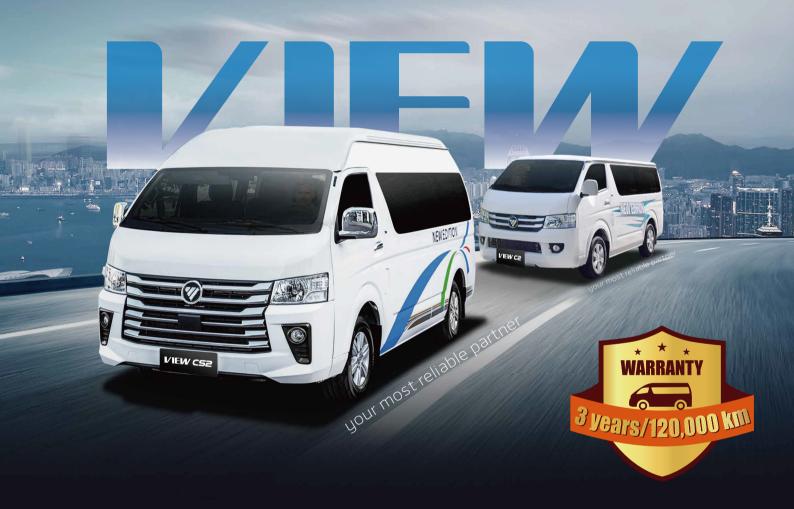

## MAKEIT DYNAMIC

From 0 to 40 Km/h within 3 seconds

Max.power 150Hp/ 3400rpm

Max.torque 330N·m/ 1350-2700rpm

|                      | Veh                                                    | icle Usage               | Mini-bus                          |
|----------------------|--------------------------------------------------------|--------------------------|-----------------------------------|
|                      |                                                        | Engine model             | ISF2.8                            |
|                      |                                                        | Power (Hp/rpm)           | 150/3400                          |
| Main spec.           | Power                                                  | Torque (N·m/rpm)         | 330N.m (1350-2700)                |
|                      |                                                        | Emission                 | EuroV                             |
|                      |                                                        | Fuel type                | Diesel                            |
|                      |                                                        | Transmission             | 5MT                               |
|                      | B: .                                                   | L*W*H (mm)               | 5390×1920×2285                    |
|                      | Quality<br>parameter                                   | Wheelbase (mm)           | 3110                              |
|                      |                                                        | GVW(kg)                  | 3400                              |
|                      |                                                        | CVW(kg)                  | 2270                              |
|                      | Powerful                                               | Max. speed (km/h)        | ≥135                              |
|                      | Wheelbase-body                                         |                          | The long axis is high on top      |
|                      | Bac                                                    | Upper lift door form     |                                   |
|                      |                                                        | dding door               | Single-sided sliding doors        |
|                      |                                                        | 13                       |                                   |
|                      | T                                                      | eats<br>Prakes tupo      | front disc rear drum              |
|                      |                                                        | Brakes type              |                                   |
|                      |                                                        | Brake safety device      | ABS+EBD                           |
| Braking<br>system    | ESC                                                    | (including BAS function) | •                                 |
| -5                   |                                                        | TPMS                     | •                                 |
|                      |                                                        | BOS                      | •                                 |
|                      | Type                                                   |                          | Hydraulic power assisted          |
|                      | Energy absorbing steering column                       |                          | •                                 |
| Steering             |                                                        | Steering material        | PU                                |
| system               | S                                                      | hift handle+Gear boot    | PU+PU                             |
|                      | Manual tilt adjustment                                 |                          | •                                 |
|                      |                                                        |                          | 195R15C                           |
| Driving              |                                                        | Tires                    | Aluminium                         |
| system               | Spare tire (steel)                                     |                          | •                                 |
|                      | A/C                                                    |                          | Electric                          |
|                      | Front/rear A/C                                         |                          | Both                              |
| A/C                  |                                                        |                          | Front                             |
|                      | Front/rear heater                                      |                          | FIOIIL                            |
|                      | Each row independent vent                              |                          | -                                 |
|                      | Instrument cluster (broken screen)                     |                          | •                                 |
|                      | MP3+AUX+USB                                            |                          | •                                 |
| Multi-media          | DAB+radio                                              |                          | •                                 |
|                      | Bod                                                    | ly sound and light alarm | •                                 |
|                      | Sperkers                                               |                          | 2                                 |
|                      | Tweeter electric horn                                  |                          | High and low tones                |
|                      |                                                        | Headlamp type            | Halogen lamps                     |
|                      | Headlamp irradiation height adjustment                 |                          | •                                 |
|                      | Front fog lights                                       |                          | •                                 |
| Lamps                | High-mounted brake light                               |                          | •                                 |
|                      | Reading lights                                         |                          | •                                 |
|                      | Step lights                                            |                          | •                                 |
|                      |                                                        | Airbag                   | Twin airbags                      |
|                      |                                                        | E-Call                   | •                                 |
|                      | Instrument cluster backlight color                     |                          | white                             |
|                      |                                                        |                          |                                   |
| Instrument<br>panel  | The brightness of the instrument cluster is adjustable |                          | •                                 |
|                      | Engine tachometer                                      |                          | •                                 |
| Door&win<br>dow&lock | Clock display                                          |                          | _                                 |
|                      | Front window                                           |                          | electric                          |
|                      | The front power window is lowered with one key         |                          | Remote control central lock +     |
|                      | Car lock + key                                         |                          | Remote control key + Ordinary key |
|                      | Rear windshield defrost function                       |                          |                                   |
|                      | Rear window                                            |                          | Open windows                      |
|                      | Sliding doors                                          |                          | Sliding windows                   |
|                      | Left/right front side window                           |                          | Sliding windows                   |
|                      | Left rear side window                                  |                          | Sliding windows                   |
|                      | ri                                                     | ight rear side window    | Sliding windows                   |
|                      |                                                        | rear door                | Open windows                      |
|                      |                                                        |                          |                                   |