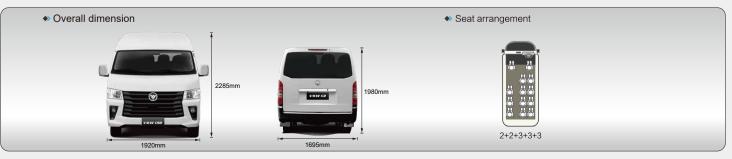

## MAKEIT DYNAMIC

From 0 to 40 Km/h within 3 seconds

Max.power 150Hp/ 3400rpm

Max.torque 330N·m/ 1350-2700rpm

|                      | Veh                                                    | icle Usage               | Mini-bus                          |
|----------------------|--------------------------------------------------------|--------------------------|-----------------------------------|
|                      |                                                        | Engine model             | ISF2.8                            |
|                      |                                                        | Power (Hp/rpm)           | 150/3400                          |
| Main spec.           | Power                                                  | Torque (N·m/rpm)         | 330N.m (1350-2700)                |
|                      |                                                        | Emission                 | EuroV                             |
|                      |                                                        | Fuel type                | Diesel                            |
|                      |                                                        | Transmission             | 5MT                               |
|                      | B: .                                                   | L*W*H (mm)               | 5390×1920×2285                    |
|                      | Quality<br>parameter                                   | Wheelbase (mm)           | 3110                              |
|                      |                                                        | GVW(kg)                  | 3400                              |
|                      |                                                        | CVW(kg)                  | 2270                              |
|                      | Powerful                                               | Max. speed (km/h)        | ≥135                              |
|                      | Wheelbase-body                                         |                          | The long axis is high on top      |
|                      | Bac                                                    | Upper lift door form     |                                   |
|                      |                                                        | dding door               | Single-sided sliding doors        |
|                      |                                                        | 13                       |                                   |
|                      | T                                                      | eats<br>Prakes tupo      | front disc rear drum              |
|                      |                                                        | Brakes type              |                                   |
|                      |                                                        | Brake safety device      | ABS+EBD                           |
| Braking<br>system    | ESC                                                    | (including BAS function) | •                                 |
| -5                   |                                                        | TPMS                     | •                                 |
|                      |                                                        | BOS                      | •                                 |
|                      | Type                                                   |                          | Hydraulic power assisted          |
|                      | Energy absorbing steering column                       |                          | •                                 |
| Steering             |                                                        | Steering material        | PU                                |
| system               | S                                                      | hift handle+Gear boot    | PU+PU                             |
|                      | Manual tilt adjustment                                 |                          | •                                 |
|                      |                                                        |                          | 195R15C                           |
| Driving              |                                                        | Tires                    | Aluminium                         |
| system               | Spare tire (steel)                                     |                          | •                                 |
|                      | A/C                                                    |                          | Electric                          |
|                      | Front/rear A/C                                         |                          | Both                              |
| A/C                  |                                                        |                          | Front                             |
|                      | Front/rear heater                                      |                          | FIOIIL                            |
|                      | Each row independent vent                              |                          | -                                 |
|                      | Instrument cluster (broken screen)                     |                          | •                                 |
|                      | MP3+AUX+USB                                            |                          | •                                 |
| Multi-media          | DAB+radio                                              |                          | •                                 |
|                      | Bod                                                    | ly sound and light alarm | •                                 |
|                      | Sperkers                                               |                          | 2                                 |
|                      | Tweeter electric horn                                  |                          | High and low tones                |
|                      |                                                        | Headlamp type            | Halogen lamps                     |
|                      | Headlamp irradiation height adjustment                 |                          | •                                 |
|                      | Front fog lights                                       |                          | •                                 |
| Lamps                | High-mounted brake light                               |                          | •                                 |
|                      | Reading lights                                         |                          | •                                 |
|                      | Step lights                                            |                          | •                                 |
|                      |                                                        | Airbag                   | Twin airbags                      |
|                      |                                                        | E-Call                   | •                                 |
|                      | Instrument cluster backlight color                     |                          | white                             |
|                      |                                                        |                          |                                   |
| Instrument<br>panel  | The brightness of the instrument cluster is adjustable |                          | •                                 |
|                      | Engine tachometer                                      |                          | •                                 |
| Door&win<br>dow&lock | Clock display                                          |                          | _                                 |
|                      | Front window                                           |                          | electric                          |
|                      | The front power window is lowered with one key         |                          | Remote control central lock +     |
|                      | Car lock + key                                         |                          | Remote control key + Ordinary key |
|                      | Rear windshield defrost function                       |                          |                                   |
|                      | Rear window                                            |                          | Open windows                      |
|                      | Sliding doors                                          |                          | Sliding windows                   |
|                      | Left/right front side window                           |                          | Sliding windows                   |
|                      | Left rear side window                                  |                          | Sliding windows                   |
|                      | ri                                                     | ight rear side window    | Sliding windows                   |
|                      |                                                        | rear door                | Open windows                      |
|                      |                                                        |                          |                                   |

|          | Ve                                 | hicle Usa                                                                                                                                                                                                                                                                                                   |                     | Mini-bus                                        |
|----------|------------------------------------|-------------------------------------------------------------------------------------------------------------------------------------------------------------------------------------------------------------------------------------------------------------------------------------------------------------|---------------------|-------------------------------------------------|
|          | Outside re                         | ear                                                                                                                                                                                                                                                                                                         | Adjust type         | Electric                                        |
| -        | view miri                          |                                                                                                                                                                                                                                                                                                             | Folding type        | Folded manually                                 |
|          |                                    |                                                                                                                                                                                                                                                                                                             | Color               | The body is the same color                      |
|          |                                    | Door bu                                                                                                                                                                                                                                                                                                     | ickle color         | The body is the same color                      |
|          |                                    | Rear win                                                                                                                                                                                                                                                                                                    | dow wiper           | •                                               |
| Exterior | Rear window scrubber               |                                                                                                                                                                                                                                                                                                             |                     | •                                               |
|          | Front bumper                       |                                                                                                                                                                                                                                                                                                             | bumper              | Same color as the body                          |
|          | Const wills                        |                                                                                                                                                                                                                                                                                                             | Front grille trim   | Chrome plating                                  |
|          | Front grille                       |                                                                                                                                                                                                                                                                                                             | Noumenon            | Black matte paint                               |
|          |                                    | Front bu                                                                                                                                                                                                                                                                                                    | mper grille         | Crystal grey paint                              |
|          | Rear license plate lamp decorative |                                                                                                                                                                                                                                                                                                             |                     |                                                 |
|          | plate (painted OR plating)         |                                                                                                                                                                                                                                                                                                             |                     | Metallic silver paint                           |
|          | Interior form                      |                                                                                                                                                                                                                                                                                                             |                     | All-inclusive interior                          |
| 内饰及 · 附件 | Interior<br>color                  | Mid-term facelift upgrade colors (1. Dashboard Volcanic Black; 2. The roof is foggy gray; 3. The door guard plate is volcanic black; 4. The front door buckle hand is chrome matte; 5. Silding door, back door buckle volcanic black; 6. Carpet volcanic black; 7. Interior guard fog ash + volcanic black) |                     | •                                               |
|          | C-:::                              | Form                                                                                                                                                                                                                                                                                                        |                     | Molded headliners                               |
|          | Ceiling                            |                                                                                                                                                                                                                                                                                                             | Material            | Fiberglass board + non-woven fabric             |
|          |                                    |                                                                                                                                                                                                                                                                                                             | rug                 | PVC                                             |
|          | Acoustic                           | Fron                                                                                                                                                                                                                                                                                                        | t acoustic package  | •                                               |
|          | package                            |                                                                                                                                                                                                                                                                                                             | r acoustic package  | •                                               |
|          |                                    |                                                                                                                                                                                                                                                                                                             | r mirrors           | Manual adjustment + anti-glare function         |
|          |                                    |                                                                                                                                                                                                                                                                                                             | a visor             | With ticket holder                              |
| +        |                                    | Vice dri                                                                                                                                                                                                                                                                                                    | vo a visor          | Make-up mirror and ticket holder are not includ |
|          |                                    | Vice drive a visor  Seats layout                                                                                                                                                                                                                                                                            |                     | 13seats: 2+2+3+3+3                              |
|          |                                    |                                                                                                                                                                                                                                                                                                             | angement            | 135edts. 2+2+3+3+3                              |
|          | r-t-:                              |                                                                                                                                                                                                                                                                                                             | Enhvis              |                                                 |
|          | Fabric                             |                                                                                                                                                                                                                                                                                                             | Fabric              | Knitting                                        |
|          |                                    | Color                                                                                                                                                                                                                                                                                                       | NEW CTF (brown)     | •                                               |
|          |                                    |                                                                                                                                                                                                                                                                                                             | Туре                | Skeleton                                        |
|          | Dutum                              |                                                                                                                                                                                                                                                                                                             | Adjust type         | Manual                                          |
|          | Driver<br>seat                     | Head<br>pillow                                                                                                                                                                                                                                                                                              | Adjust (up-down)    | 2 way                                           |
|          |                                    |                                                                                                                                                                                                                                                                                                             | Qty                 | 1                                               |
|          |                                    |                                                                                                                                                                                                                                                                                                             | Seats function      | Front and rear adjustable, backrest adjustab    |
|          |                                    | Туре                                                                                                                                                                                                                                                                                                        |                     | Skeletal type                                   |
|          |                                    | Adjustment method                                                                                                                                                                                                                                                                                           |                     | Manual                                          |
|          | Vice-                              | Head                                                                                                                                                                                                                                                                                                        | Adjust (up-down)    | 2 way                                           |
|          | driving<br>seat                    | pillow                                                                                                                                                                                                                                                                                                      | Qty                 | 1                                               |
| Seats    |                                    | ı                                                                                                                                                                                                                                                                                                           | ndividual seats     | •                                               |
|          |                                    | Seats function                                                                                                                                                                                                                                                                                              |                     | Fore and aft adjustment, backrest adjustmen     |
|          |                                    |                                                                                                                                                                                                                                                                                                             | Туре                | Two separate seats                              |
|          | Second                             | Head                                                                                                                                                                                                                                                                                                        | Adjust (up-down)    | •                                               |
|          | row<br>seats                       | pillow                                                                                                                                                                                                                                                                                                      | Qty                 | 2                                               |
|          |                                    |                                                                                                                                                                                                                                                                                                             | Seats function      | Backrest adjustable                             |
|          |                                    | Type                                                                                                                                                                                                                                                                                                        |                     | Two separate seats+1 fixed seat                 |
|          | Third<br>row                       |                                                                                                                                                                                                                                                                                                             | Adjust (up-down)    |                                                 |
|          |                                    | Head<br>pillow                                                                                                                                                                                                                                                                                              |                     | 2 way                                           |
|          | Fouth row seat                     | -                                                                                                                                                                                                                                                                                                           | Qty                 | 3                                               |
|          |                                    |                                                                                                                                                                                                                                                                                                             | Seats function      | Backrest adjustable                             |
|          |                                    |                                                                                                                                                                                                                                                                                                             | Type                | Two separate seats+1 fixed seat                 |
|          |                                    | Head<br>pillow                                                                                                                                                                                                                                                                                              | Adjust (up-down)    | 2 way                                           |
|          |                                    |                                                                                                                                                                                                                                                                                                             | Qty                 | 3                                               |
|          |                                    | Seats function                                                                                                                                                                                                                                                                                              |                     | Backrest adjustable                             |
|          |                                    |                                                                                                                                                                                                                                                                                                             | Type                | Two separate seats+1 fixed seat                 |
|          | Fifth<br>row                       | Head                                                                                                                                                                                                                                                                                                        | Rear window         | 2 way                                           |
|          | row<br>seats                       | pillow                                                                                                                                                                                                                                                                                                      | Sliding doors       | 3                                               |
|          |                                    |                                                                                                                                                                                                                                                                                                             |                     |                                                 |
|          |                                    |                                                                                                                                                                                                                                                                                                             | Seats function      | Backrest adjustable                             |
| eat Belt | Driver<br>seat                     |                                                                                                                                                                                                                                                                                                             | Seats function Type | Backrest adjustable 3-Point                     |